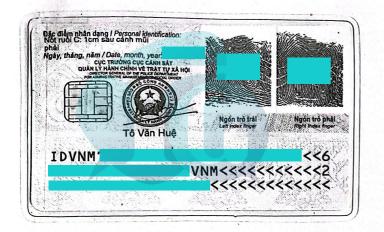

### CARTE D'IDENTITÉ

photo du titulaire de la carte d'identité N°

Nom et prénoms :

Date de naissance :

Sexe : Féminin Nationalité : Vietnamienne

Lieu d'origine :

, Hô Chi Minh-

Date d'expiration :

Ville

Domiciliation permanente:

Ville de Thu Duc, Hô Chi Minh-Ville

Identification personnelle:

Le grain de beauté à une distance de 1 cm derrière la narine droite

Date:

(Puche électronique)

Index

Index droit

CHEF DU DÉPARTEMENT DE POLICE POUR LA GESTION ADMINISTRATIVE DE L'ORDRE SOCIAL

(Signé et tamponné) To Van Hue

**IDVNM** 

<<<<<<<

Je, soussigné

titulaire de la Carte nationale d'identité n°, délivrée le 10 Avril 2021 par