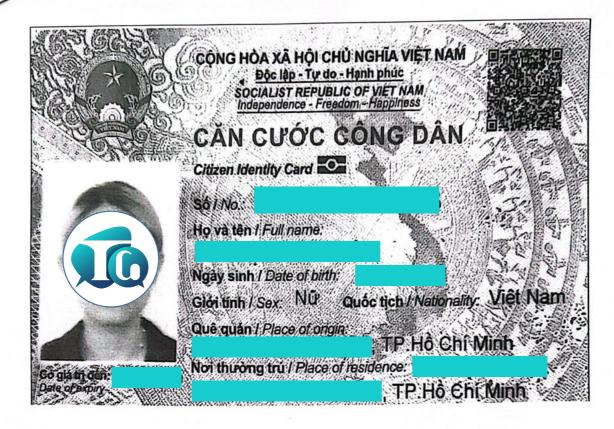

### CARTE D'IDENTITÉ

photo du titulaire de la carte d'identité N°

Nom et prénoms :

Date de naissance :

Sexe : Féminin Nationalité : Vietnamienne

Lieu d'origine :

, Hô Chi Minh-

Date d'expiration :

Ville

Domiciliation permanente:

Ville de Thu Duc, Hô Chi Minh-Ville

Identification personnelle:

Le grain de beauté à une distance de 1 cm derrière la narine droite

Date:

(Puche électronique)

Index

Index droit

CHEF DU DÉPARTEMENT DE POLICE POUR LA GESTION ADMINISTRATIVE DE L'ORDRE SOCIAL

(Signé et tamponné) To Van Hue

**IDVNM** 

<<<<<<<

Je, soussigné

titulaire de la Carte nationale d'identité n°, délivrée le 10 Avril 2021 par