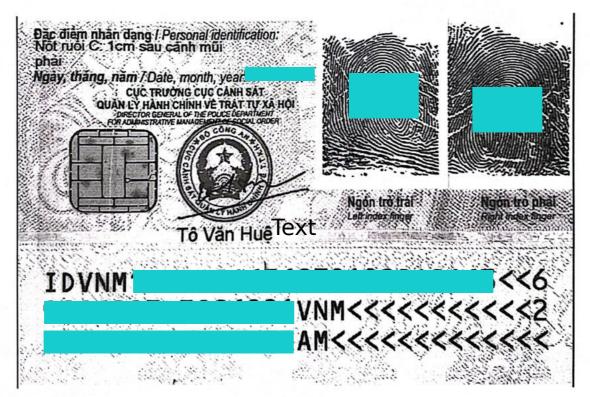

Ville

Domiciliation permanente:

Ville de Thu Duc, Hô Chi Minh-Ville

Identification personnelle:

Le grain de beauté à une distance de 1 cm derrière la narine droite

Date:

(Puche électronique)

Index

Index droit

CHEF DU DÉPARTEMENT DE POLICE POUR LA GESTION ADMINISTRATIVE DE L'ORDRE SOCIAL

(Signé et tamponné) To Van Hue

**IDVNM** 

<<<<<<<

Je, soussigné

titulaire de la Carte nationale d'identité n°, délivrée le 10 Avril 2021 par