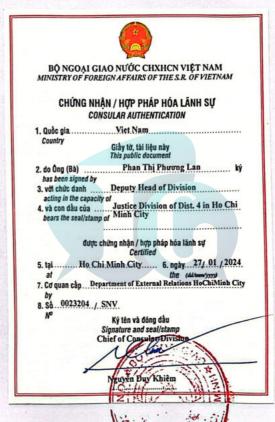

PHÒNG

Than Chi Thường Lan

CHÚNG THỰC BẢN SAO DÚNG VỚI BẢN CHÍNH chứng thực:.....Quyển số.......120....SCT/188

Ngày: 26 -01- 2824

THE THURSDAY THE PARE OUT IN

BỘ NGOẠI GIAO NƯỚC CHXHCN VIỆT NAM MINISTRY OF FOREIGN AFFAIRS OF THE S.R. OF VIETNAM

# CHỨNG NHẬN / HỢP PHÁP HÓA LẪNH SỰ CONSULAR AUTHENTICATION

1. Quốc gia.....Viet Nam Country Giấy tờ, tài liệu này This public document

2. do Ông (Bà) Phan Thị Phương Lan ký has been signed by
3. với chức danh Deputy Head of Division acling in the capacity of
4. và con dầu của Justice Division of Dist. 4 in Ho Chi bears the seal/stamp of

# được chứng nhận / hợp pháp hóa lãnh sự Certified

8. Số. 0023205 / SNV

Ký tên và đóng dấu

Nguyễn Duy Khiêm